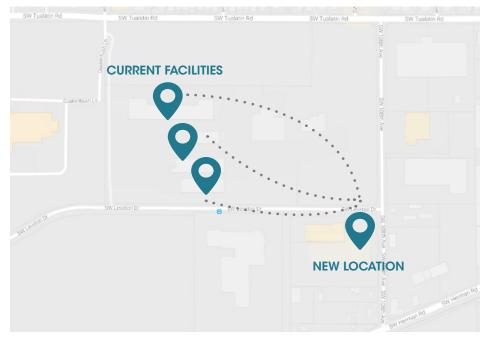

### **CHALLENGES**

Lam Research needed the lab facility to be in close proximity to their existing location in Tualatin. Existing and available lab facilities in this specific area would require massive build-outs which could mean years before completion. Lam's specific needs for power, clean rooms, and dry labs would be a significant factor in overall cost for improvements to the space.

## **CREATIVE SOLUTIONS**

Although construction had not begun, Leveton Business Campus had already acquired design and building permits saving a significant amount of time for completion. Negotiations for the almost 88K SF space included minimal landlord contribution to the improvements required by Lam Research, but the value of the location, which is across the street from their current location, was of far greater importance than the cost of the specialized improvements.