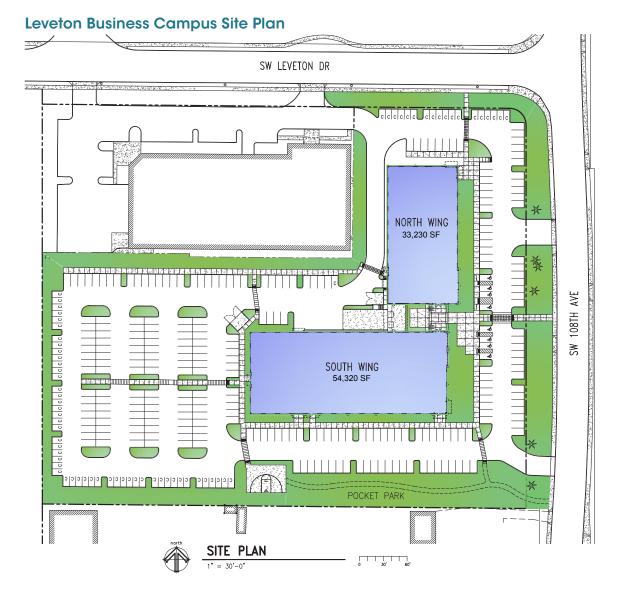

## **PROJECT DETAILS**

**SIZE** 88,000 SF

**TYPE** Build-to-suit flex space

> **LOCATION** Tualatin, OR

## **CREATIVE SOLUTIONS**

Although construction had not begun, Leveton Business Campus had already acquired design and building permits saving a significant amount of time for completion. Negotiations for the almost 88K SF space included minimal landlord contribution to the improvements required by Lam Research, but the value of the location, which is across the street from their current location, was of far greater importance than the cost of the specialized improvements.

## OUTCOME

With the design permits already in place, Lam was able to create the space to best fit their needs within a shorter timeline. As Lam Research is the largest employer in Tualatin, Leveton Business Campus offers unique amenities, such as a private park, and a basketball court, which is an asset when attracting new talent.