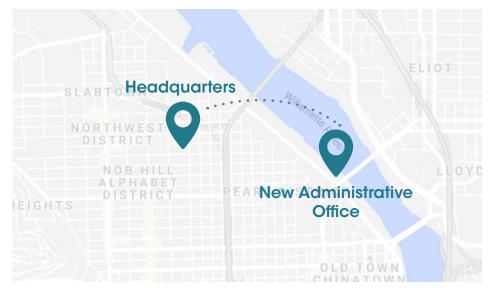

#### **CREATIVE SOLUTIONS**

DoveLewis opted to split their clinical and administrative functions, allowing for the clinical function to expand into their current administrative space. Using our knowledge of the Northwest submarket, we identified available office space that was off-market, suiting their needs for employee parking, close proximity to the existing location, and room for growth. We also worked with the City of Portland to resolve an outstanding zoning/land use issue that prohibited expansion of the client's use in their existing location which secured their prime location for their facility for years to come.